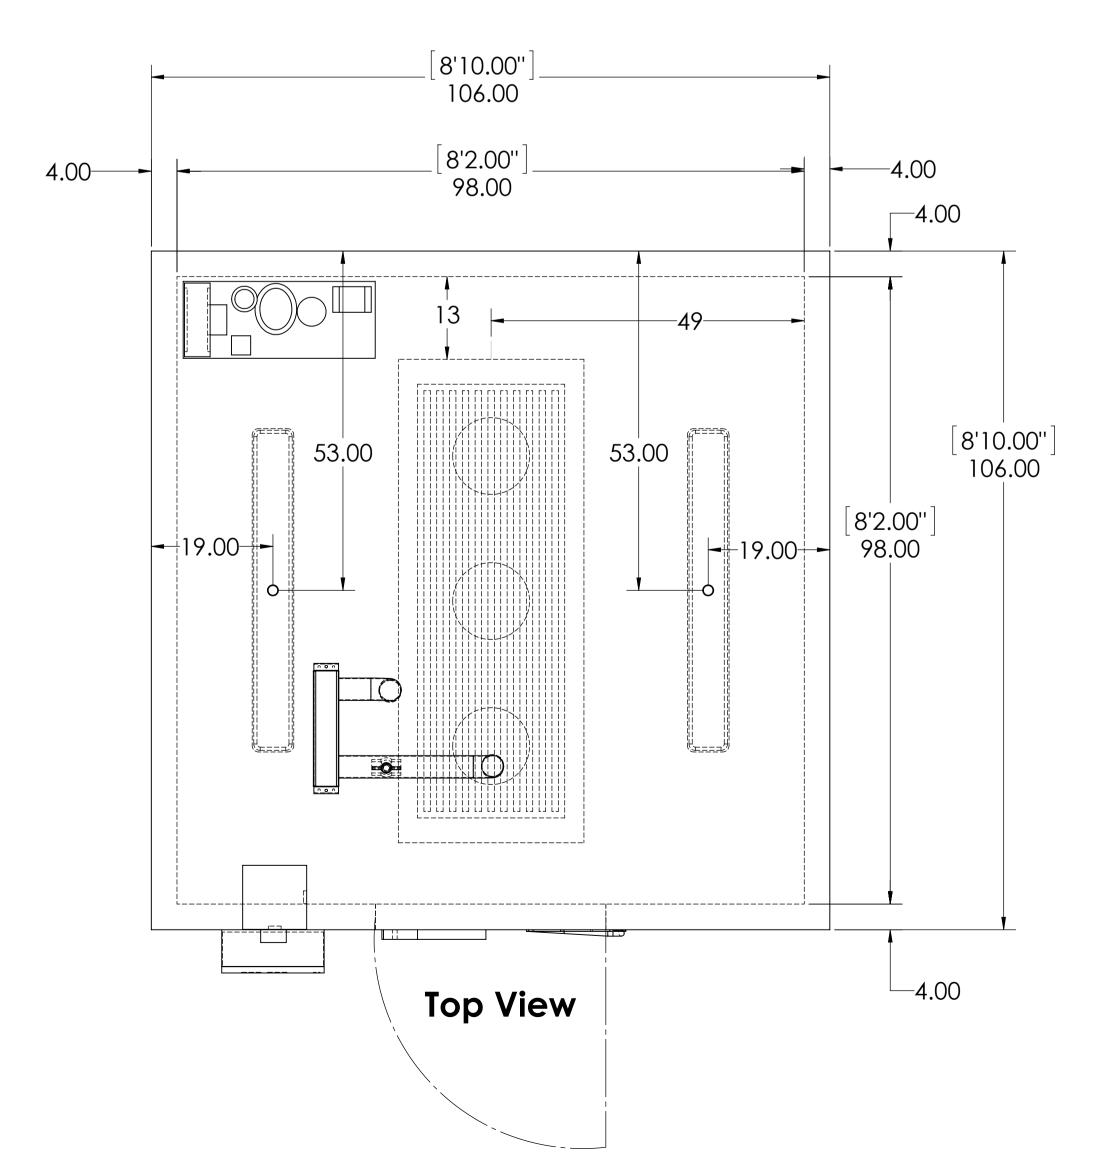

600 Walkin Room

SHEET 1 OF 2

(Optional) Shelving Detail
1. 2'X4' Shelving Units- 2 Qty(5 Tiers)
2. 2'X6' Shelving Units- 2 Qty (5 Tiers)

Number of shelves 1.2'x4' Shelves- 10 Qty 2. 2'x6' Shelves- 10 Qty