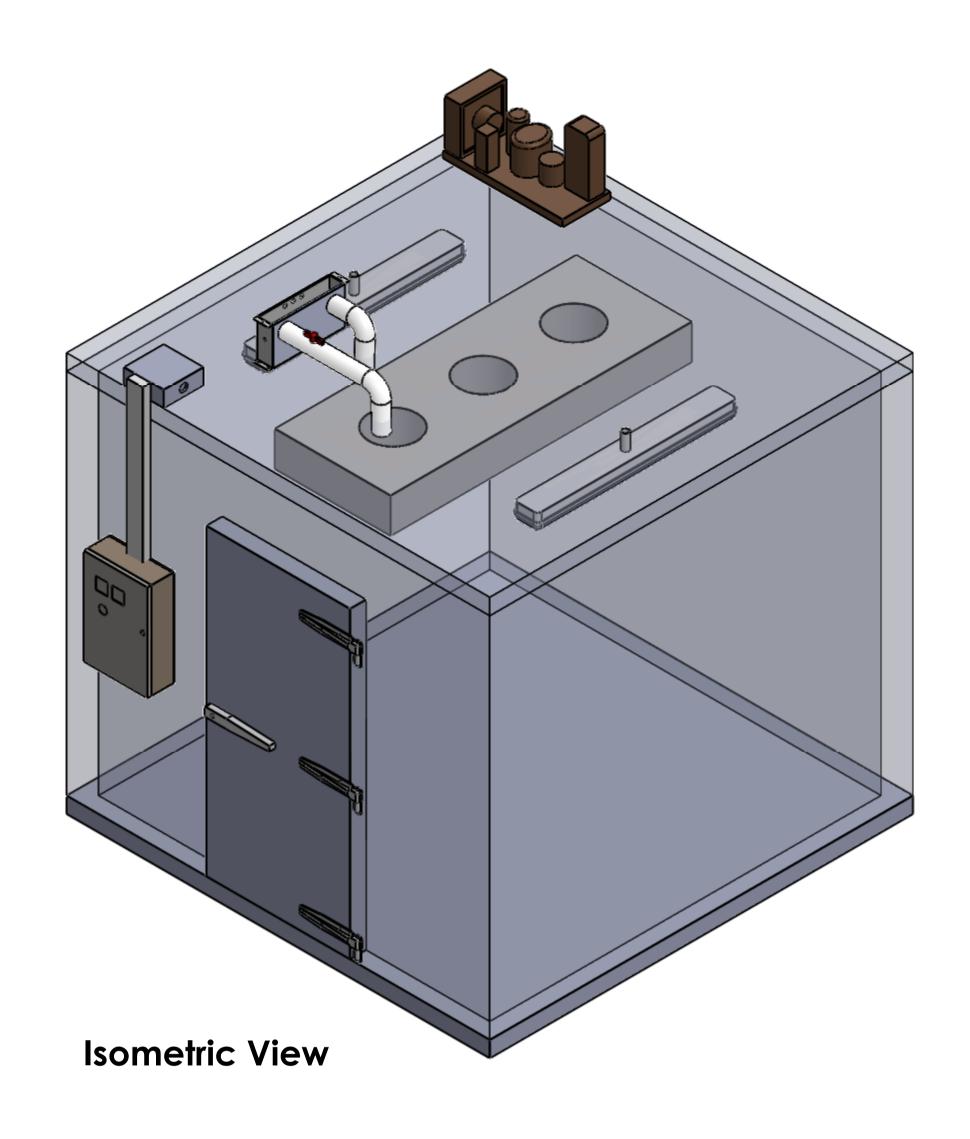

| Item              | Details                  |
|-------------------|--------------------------|
| Exterior Material | Embossed white Galv      |
| Interior Material | Embossed white Alum      |
| Door Details      | Door Dimension - 36" x80 |
| View Port details | Option Available         |
| Ramp Details      | Option Available         |
| Other Notes:      |                          |
|                   | DARWIN CHAMBERS CO       |
|                   |                          |

600 Walkin Room

SHEET 1 OF 2







(Optional) Shelving Detail
1. 2'X4' Shelving Units- 2 Qty(5 Tiers)
2. 2'X6' Shelving Units- 2 Qty (5 Tiers)

Number of shelves 1.2'x4' Shelves- 10 Qty 2. 2'x6' Shelves- 10 Qty

Number of Poles- 16 Qty- 74" H.

| ltem              | Details                   |
|---------