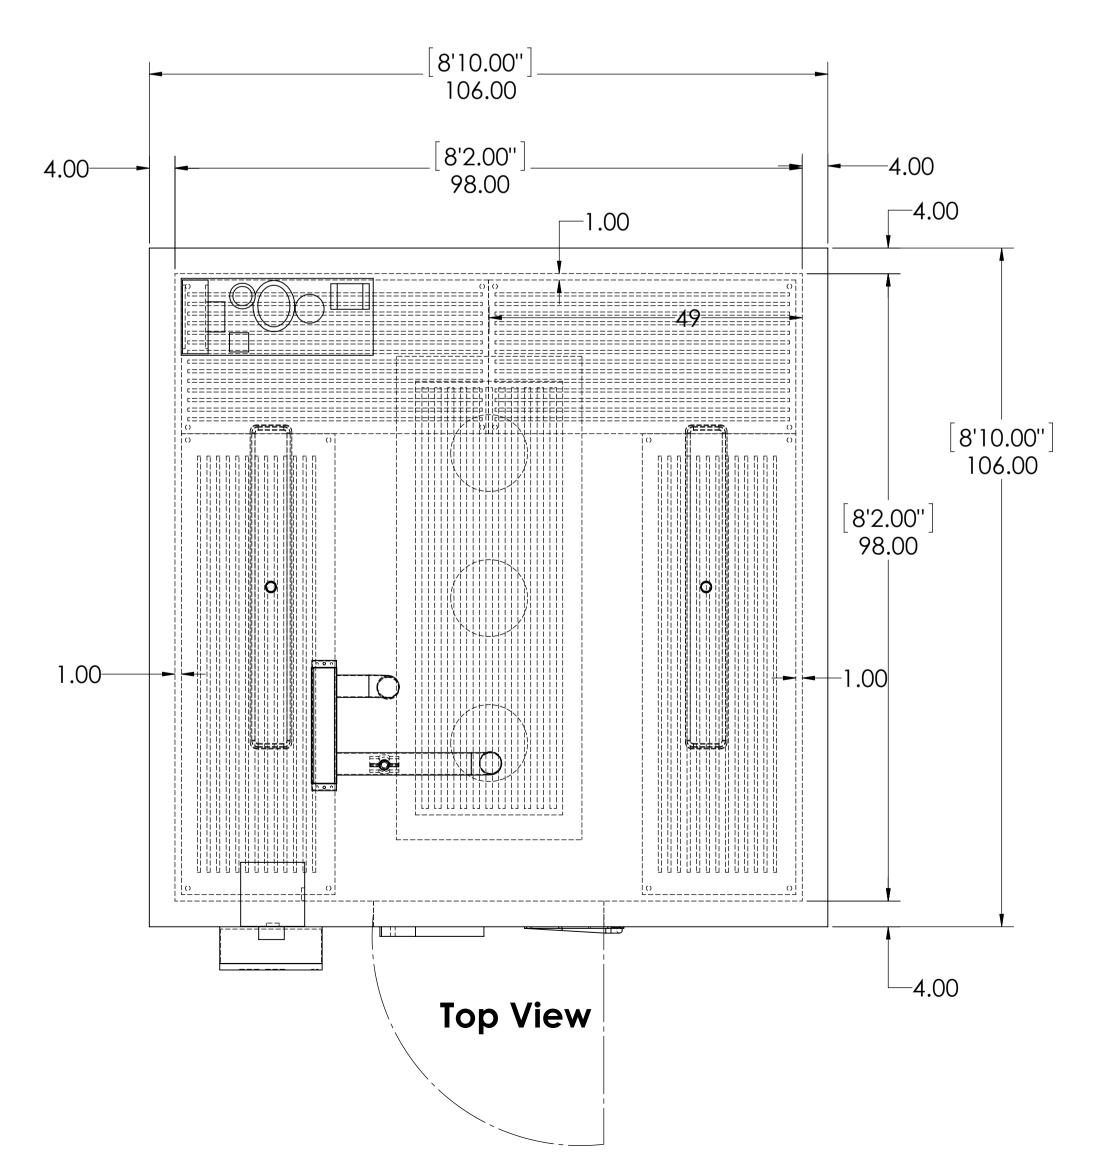

| Item              | Details                  |
|-------------------|--------------------------|
| Exterior Material | Embossed white Galv      |
| Interior Material | Embossed white Alum      |
| Door Details      | Door Dimension - 36" x80 |
| View Port details | Option Available         |
| Ramp Details      | Option Available         |
| Other Notes:      |                          |
|                   | DARWIN CHAMBERS CO       |
|                   |                          |

600 Walkin Room

SHEET 1 OF 2

(Optional) Shelving Detail
1. 2'X4' Shelving Units- 2 Qty(5 Tiers)
2. 2'X6' Shelving Units- 2 Qty (5 Tiers)

Number of shelves 1.2'x4' Shelves- 10 Qty 2. 2'x6' Shelves- 10 Qty

Number of Poles- 16 Qty- 74" H.

| ltem              | Details                   |
|-------------------|---------------------------|
| Exterior Material | Embossed white Galv       |
| Interior Material | Embossed white Alum       |
| Door Details      | Door Dimension - 36" x80" |
| View Port details | Option Available          |
| Ramp Details      | Option Available          |
| Other Notes:      |                           |
|                   | DARWIN CHAMBERS CO.       |