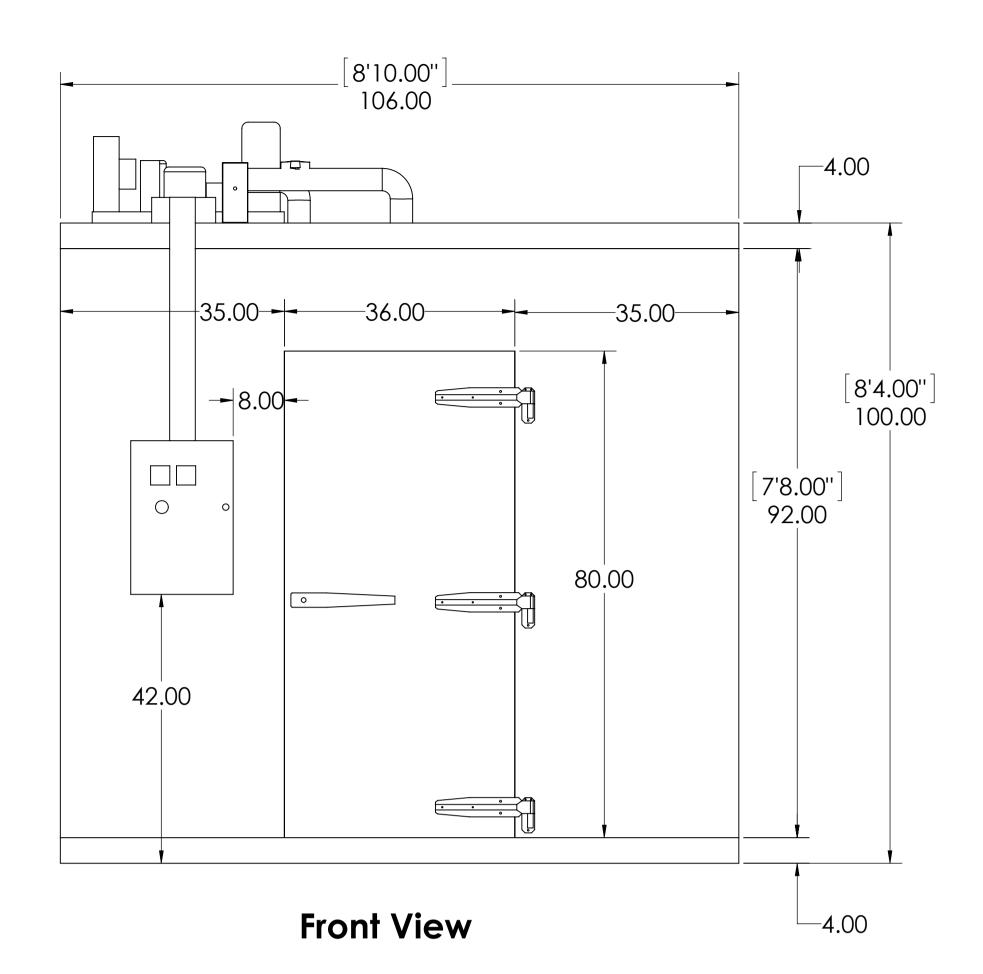

| Item              | Details                  |
|-------------------|--------------------------|
| Exterior Material | Embossed white Galv      |
| Interior Material | Embossed white Alum      |
| Door Details      | Door Dimension - 36" x80 |
| View Port details | Option Available         |
| Ramp Details      | Option Available         |
| Other Notes:      |                          |
|                   | DARWIN CHAMBERS CO       |
|                   |                          |

Number of Poles- 16 Qty- 74" H.

| ltem              | Details                   |
|-------------------|---------------------------|
| Exterior Material | Embossed white Galv       |
| Interior Material | Embossed white Alum       |
| Door Details      | Door Dimension - 36" x80" |
| View Port details | Option Available          |
| Ramp Details      | Option Available          |
| Other Notes:      |                           |
|                   | DARWIN CHAMBERS CO.       |