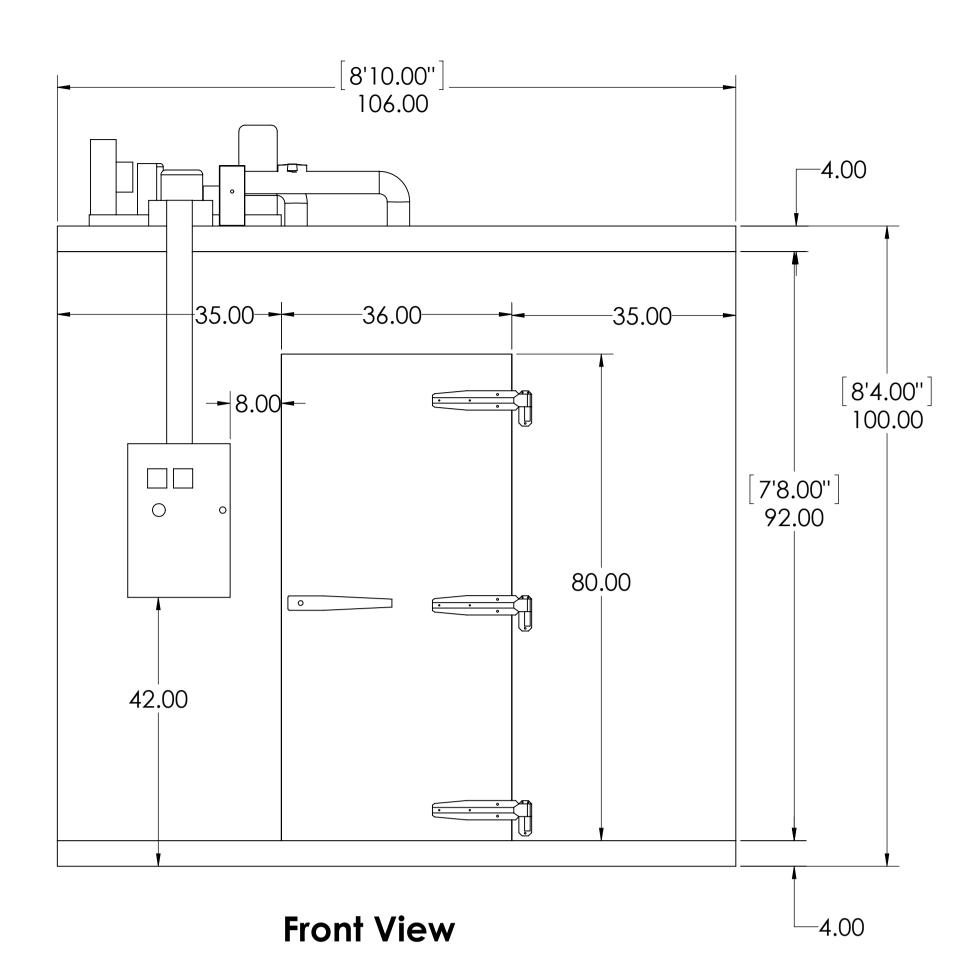

| Item              | Details                  |
|-------------------|--------------------------|
| Exterior Material | Embossed white Galv      |
| Interior Material | Embossed white Alum      |
| Door Details      | Door Dimension - 36" x80 |
| View Port details | Option Available         |
| Ramp Details      | Option Available         |
| Other Notes:      |                          |
|                   | DARWIN CHAMBERS CO       |
|                   |                          |

Number of Poles- 16 Qty- 74" H.

| ltem              | Details                   |
|-------------------|---------------------------|
| Exterior Material | Embossed white Galv       |
| Interior Material | Embossed white Alum       |
| Door Details      | Door Dimension - 36" x80" |
| View Port details | Option Available          |
| Ramp Details      | Option Available          |
| Other Notes:      |                           |
|                   | DARWIN CHAMBERS CO.       |