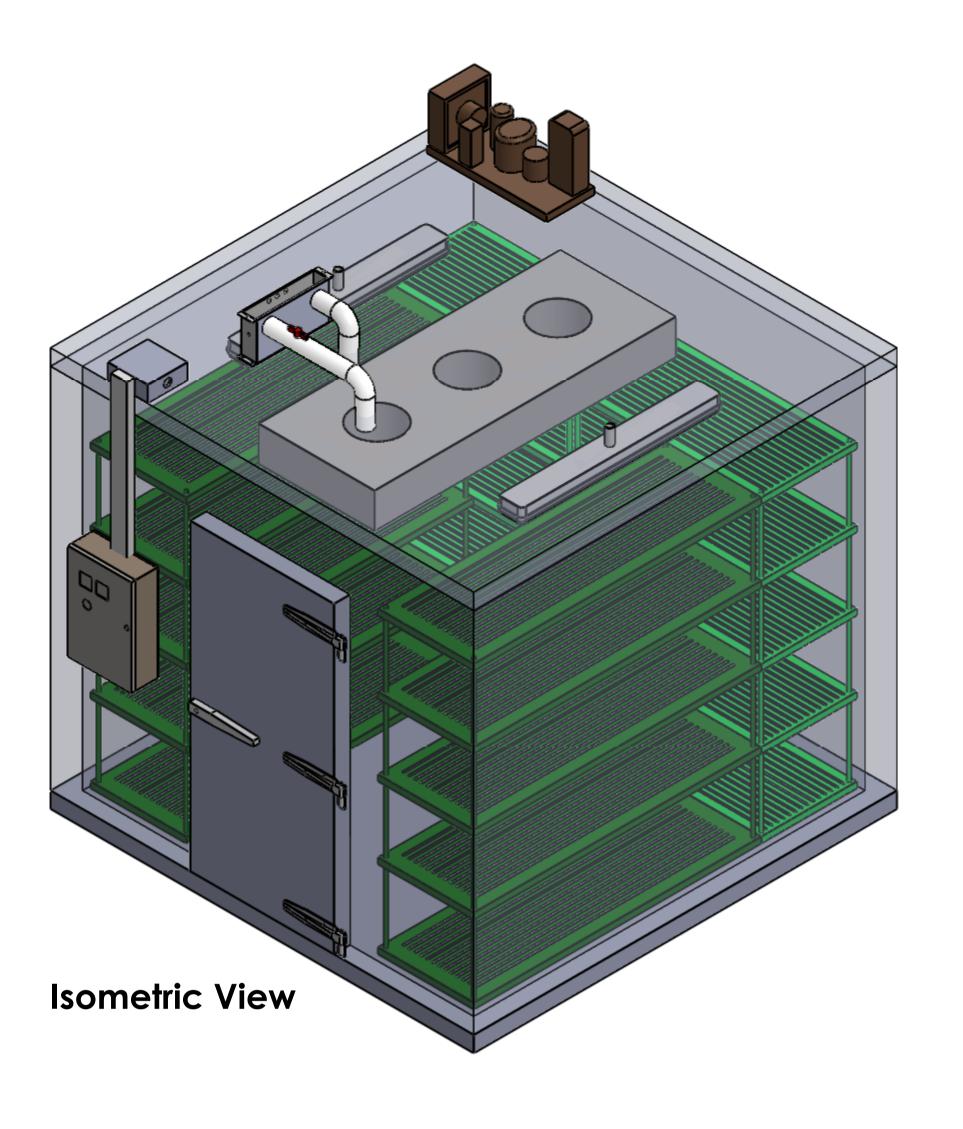

600 Walkin Room

SHEET 1 OF 2

(Optional) Shelving Detail
1. 2'X4' Shelving Units- 2 Qty(5 Tiers)
2. 2'X6' Shelving Units- 2 Qty (5 Tiers)

Number of shelves 1.2'x4' Shelves- 10 Qty 2. 2'x6' Shelves- 10 Qty

Number of Poles- 16 Qty- 74" H.

| ltem              | Details                   |
|-------------------|---------------------------|
| Exterior Material | Embossed white Galv       |
| Interior Material | Embossed white Alum       |
| Door Details      | Door Dimension - 36" x80" |
| View Port details | Option Available          |
| Ramp Details      | Option Available          |
| Other Notes:      |                           |
|                   | DARWIN CHAMBERS CO.       |

600 Walkin Room

SHEET 2 OF 2