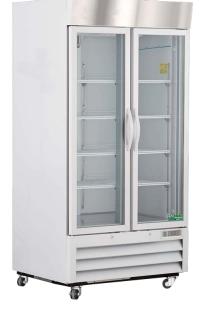

# SLR36-GD

This laboratory refrigerator is a swing two-door glass chamber designed for maximum capacity while still allowing passage through most commercial doorways.

#### Construction

Laboratory refrigerator is constructed of powder coated steel white, interior and exterior.

- 8 adjustable shelves
- 3/8" probe access port
- Two swing glass doors, self-closing (energy efficient, double pane vacuum insulated)
- Magnetic door gasket for positive seal with keyed door lock and heavy duty door handle
- Swivel casters (3 1/2")
- LED interior lights are safety shielded and switch controlled
- High density urethane foam cabinet insulation
- Hydrocarbon, natural refrigerant (R290)
- Exterior dimensions: 39.63 "W x 34.75"D x 81.75 "H (with caters), 39.63 "W x 34.75 "D x 78.25 "H (without casters)
- Shipping weight: 405 lbs
- Voltage: 115 / 60 / 4.5 Amps 1/4 HP
- ETL listed
- UL/C-UL listed