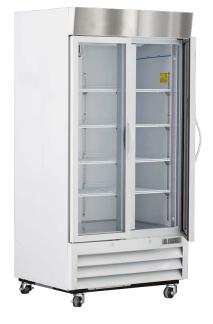

# SLR36-GD

This laboratory refrigerator is a swing two-door glass chamber designed for maximum capacity while still allowing passage through most commercial doorways.

#### Construction

Laboratory refrigerator is constructed of powder coated steel white, interior and exterior.

- 8 adjustable shelves
- 3/8" probe access port
- Two swing glass doors, self-closing (energy efficient, double pane vacuum insulated)
- Magnetic door gasket for positive seal with keyed door lock and heavy duty door handle
- Swivel casters (3 1/2")
- LED interior lights are safety shielded and switch controlled
- High density urethane foam cabinet insulation
- Hydrocarbon, natural refrigerant (R290)
- Exterior dimensions: 39.63 "W x 34.75"D x 81.75 "H (with caters), 39.63 "W x 34.75 "D x 78.25 "H (without casters)
- Shipping weight: 405 lbs
- Voltage: 115 / 60 / 4.5 Amps 1/4 HP
- ETL listed
- UL/C-UL listed