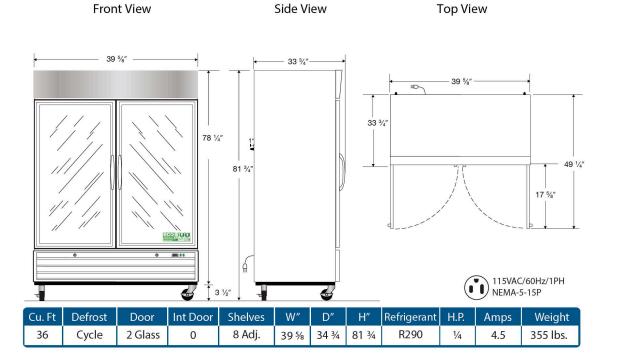

nty.

#### Construction

Laboratory refrigerator is constructed of powder coated steel white, interior and exterior.

- 8 adjustable shelves
- 3/8" probe access port
- Two swing glass doors, self-closing (energy efficient, double pane vacuum insulated)
- Magnetic door gasket for positive seal with keyed door lock and heavy duty door handle
- Swivel casters (3 1/2")
- LED interior lights are safety shielded and switch controlled
- High density urethane foam cabinet insulation
- Hydrocarbon, natural refrigerant (R290)
- Exterior dimensions: 39.63 "W x 34.75"D x 81.75 "H (with caters), 39.63 "W x 34.75 "D x 78.25 "H (without casters)
- Shipping weight: 405 lbs
- Voltage: 115 / 60 / 4.5 Amps 1/4 HP
- ETL listed
- UL/C-UL listed



# **Glass Door Laboratory Refrigerator Technical Drawings**