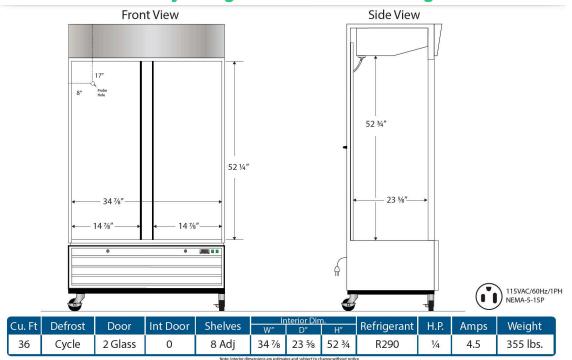

# **Glass Door Laboratory Refrigerator Technical Drawings**

#### Construction

Laboratory refrigerator is constructed of powder coated steel white, interior and exterior.

- 8 adjustable shelves
- 3/8" probe access port
- Two swing glass doors, self-closing (energy efficient, double pane vacuum insulated)
- Magnetic door gasket for positive seal with keyed door lock and heavy duty door handle
- Swivel casters (3 1/2")
- LED interior lights are safety shielded and switch controlled
- High density urethane foam cabinet insulation
- Hydrocarbon, natural refrigerant (R290)
- Exterior dimensions: 39.63 "W x 34.75"D x 81.75 "H (with caters), 39.63 "W x 34.75 "D x 78.25 "H (without casters)
- Shipping weight: 405 lbs
- Voltage: 115 / 60 / 4.5 Amps 1/4 HP
- ETL listed
- UL/C-UL listed