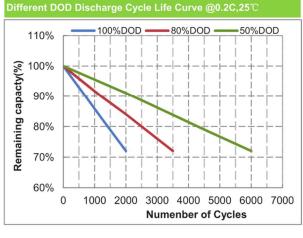

## NQRB LITHIUM IRON BATTERY SYSTEM

- Light weight portable power source for NQ Series heated incubators.
- Long lasting battery expected to operate for 2000+ cycles before replacement.
- Convenient swappable configuration allowing replacement in the field or adding extra batteries to further extend operation time.