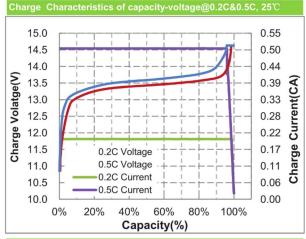

## **Charging Instructions:**

Switch battery to On "I" position while charging. Charge time is 4.5 hours with included LiFePO4 charger. The LED on the charger will glow red while charging and turn to green once complete. Do not charge if the ambient temperature is below 0°C.