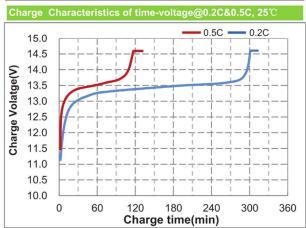

## **Charging Instructions:**

Switch battery to On "I" position while charging. Charge time is 4.5 hours with included LiFePO4 charger. The LED on the charger will glow red while charging and turn to green once complete. Do not charge if the ambient temperature is below 0°C.