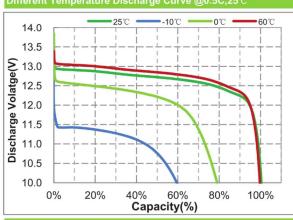

2.9cm W, 31.2cm D | 7.5 hours                        | 15 hours                         |
| NQ30 | 26.2cm H, 31.8cm W, 26.7cm D | 50.8cm H, 54.4cm W, 39.9cm D | 6 hours                          | 12 hours                         |
| NQ50 | 26.9cm H, 59.9cm W, 29.5cm D | 38.1cm H, 71.1cm W, 37.3cm D | 5 hours                          | 10 hours                         |
| NQ72 | 31.5cm H, 65.0cm W, 33.0cm D | 44.5cm H, 75.7cm W, 42.4cm D | 5 hours                          | 10 hours                         |
| NQ86 | 43cm H, 34cm W, 52cm D       | 64cm H, 43cm W, 62cm D       | 5 hours                          | 10 hours                         |
|      |                              |                              |                                  |                                  |