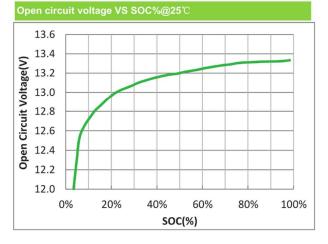

W, 31.2cm D | 7.5 hours                        | 15 hours                         |
| NQ30 | 26.2cm H, 31.8cm W, 26.7cm D | 50.8cm H, 54.4cm W, 39.9cm D | 6 hours                          | 12 hours                         |
| NQ50 | 26.9cm H, 59.9cm W, 29.5cm D | 38.1cm H, 71.1cm W, 37.3cm D | 5 hours                          | 10 hours                         |
| NQ72 | 31.5cm H, 65.0cm W, 33.0cm D | 44.5cm H, 75.7cm W, 42.4cm D | 5 hours                          | 10 hours                         |
| NQ86 | 43cm H, 34cm W, 52cm D       | 64cm H, 43cm W, 62cm D       | 5 hours                          | 10 hours                         |
|      |                              |                              |                                  |                                  |