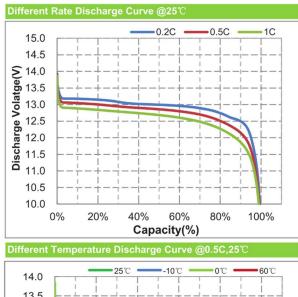

H, 42.9cm W, 31.2cm D | 7.5 hours                        | 15 hours                         |
| NQ30 | 26.2cm H, 31.8cm W, 26.7cm D | 50.8cm H, 54.4cm W, 39.9cm D | 6 hours                          | 12 hours                         |
| NQ50 | 26.9cm H, 59.9cm W, 29.5cm D | 38.1cm H, 71.1cm W, 37.3cm D | 5 hours                          | 10 hours                         |
| NQ72 | 31.5cm H, 65.0cm W, 33.0cm D | 44.5cm H, 75.7cm W, 42.4cm D | 5 hours                          | 10 hours                         |
| NQ86 | 43cm H, 34cm W, 52cm D       | 64cm H, 43cm W, 62cm D       | 5 hours                          | 10 hours                         |
|      |                              |                              |                                  |                                  |