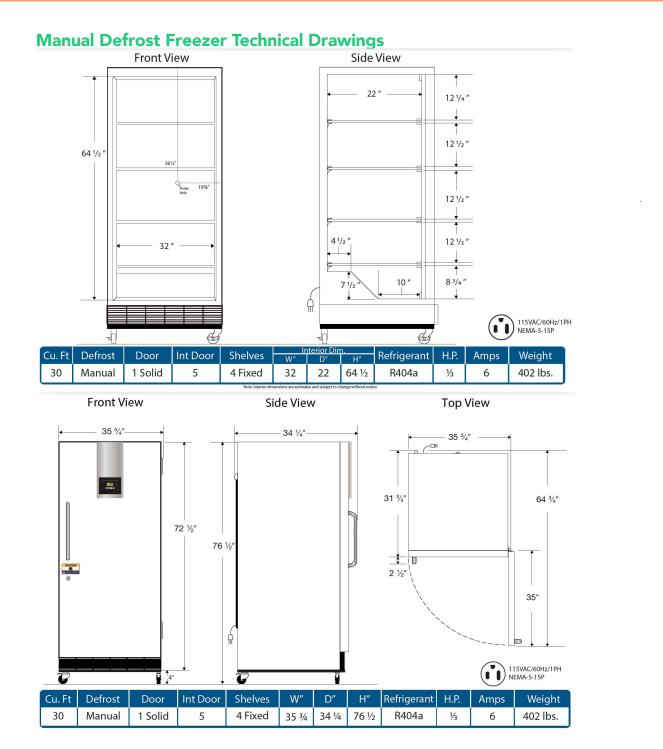

# Construction

Freezer is constructed of white textured cabinet and door.

- 4 fixed shelves
- 3/8" probe access port
- One solid swing door, self-closing (energy efficient, double pane vacuum insulated), right hinged, not reversible
- Magnetic door gasket for positive seal with keyed door lock and stainless steel door handle
- Five inner "fast-freeze compartments" with doors for temperature maintenance and recovery
- Caster platform (adds 4" to height)
- High density urethane foam cabinet and door insulation
- CFC-free refrigerant (R134a), foam insulation and packaging
- Exterior dimensions: 35.75" W x 34.25"D x 76.5"H (with casters), 35.75" W x 34.25" D x 72.5" H (without casters)
- Shipping weight: 462 lbs
- Voltage: 115 / 60 / 6 Amps, 1/3 HP
- UL/C- UL listed