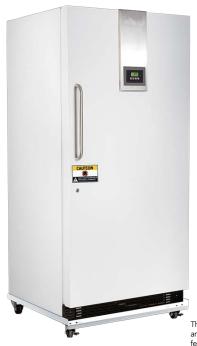

#### MDF30U

This freezer is a single solid swing door chamber designed for maximum capacity while still allowing passage through most commercial doorways.

The Manual Defrost Freezers' temperature display and alarm module offer an array of robust security features with a monitoring and alarm system that is 100% independent of a microprocessor

# Construction

Freezer is constructed of white textured cabinet and door.

- 4 fixed shelves
- 3/8" probe access port
- One solid swing door, self-closing (energy efficient, double pane vacuum insulated), right hinged, not reversible
- Magnetic door gasket for positive seal with keyed door lock and stainless steel door handle
- Five inner "fast-freeze compartments" with doors for temperature maintenance and recovery
- Caster platform (adds 4" to height)
- High density urethane foam cabinet and door insulation
- CFC-free refrigerant (R134a), foam insulation and packaging
- Exterior dimensions: 35.75" W x 34.25"D x 76.5"H (with casters), 35.75" W x 34.25" D x 72.5" H (without casters)
- Shipping weight: 462 lbs
- Voltage: 115 / 60 / 6 Amps, 1/3 HP
- UL/C- UL listed