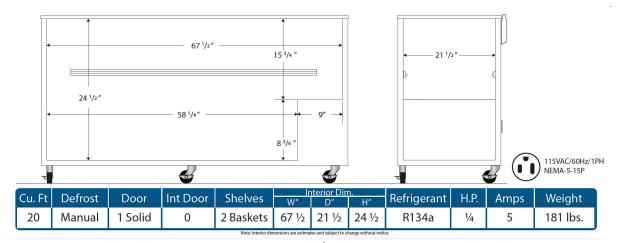

# Construction

Freezer is constructed of white cabinet and lid

- 2 removable baskets
- 3/8" probe access port
- One solid door, self-closing (energy efficient, double pane vacuum insulated)
- LED interior light
- Magnetic door gasket for positive seal with keyed door lock and recessed door handle
- Swivel casters (2 3/4")
- High density urethane foam cabinet and door insulation
- CFC-free refrigerant (R134a), foam insulation and packaging
- Exterior dimensions: 74.38" W x 29.5" D x 34" H (with casters), 74.38" W x 29.5" D x 31.25" H (without casters), (Height with hinged door open  $90^{\circ}$  is 61.3/4")
- Shipping weight: 241 lbs
- Voltage: 115 / 60 / 5 Amps, 1/4 HP

# **Manual Defrost Freezer Technical Drawings**

Front View Side View

Front View Side View Top View