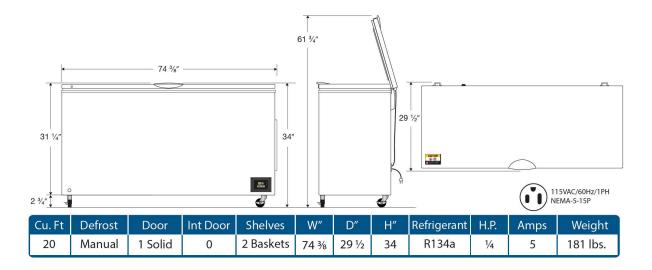

# Construction

Freezer is constructed of white cabinet and lid

- 2 removable baskets
- 3/8" probe access port
- One solid door, self-closing (energy efficient, double pane vacuum insulated)
- LED interior light
- Magnetic door gasket for positive seal with keyed door lock and recessed door handle
- Swivel casters (2 3/4")
- High density urethane foam cabinet and door insulation
- CFC-free refrigerant (R134a), foam insulation and packaging
- Exterior dimensions: 74.38" W x 29.5" D x 34" H (with casters), 74.38" W x 29.5" D x 31.25" H (without casters), (Height with hinged door open  $90^{\circ}$  is 61.3/4")
- Shipping weight: 241 lbs
- Voltage: 115 / 60 / 5 Amps, 1/4 HP

# **Manual Defrost Freezer Technical Drawings**

Front View Side View

Front View Side View Top View