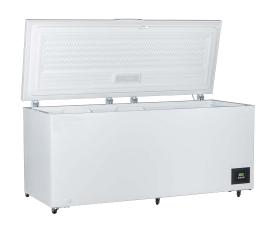

### MDF20C

This freezer is a single solid door chamber designed for maximum capacity while still allowing passage through most commercial doorways.

The Manual Defrost Freezers' temperature display and alarm module offer an array of robust security features with a monitoring and alarm system that is 100% independent of a microprocessor

# Construction

Freezer is constructed of white cabinet and lid

- 2 removable baskets
- 3/8" probe access port
- One solid door, self-closing (energy efficient, double pane vacuum insulated)
- LED interior light
- Magnetic door gasket for positive seal with keyed door lock and recessed door handle
- Swivel casters (2 3/4")
- High density urethane foam cabinet and door insulation
- CFC-free refrigerant (R134a), foam insulation and packaging
- Exterior dimensions: 74.38" W x 29.5" D x 34" H (with casters), 74.38" W x 29.5" D x 31.25" H (without casters), (Height with hinged door open  $90^{\circ}$  is 61.3/4")
- Shipping weight: 241 lbs
- Voltage: 115 / 60 / 5 Amps, 1/4 HP