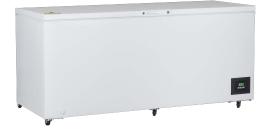

### MDF20C

This freezer is a single solid door chamber designed for maximum capacity while still allowing passage through most commercial doorways.

The Manual Defrost Freezers' temperature display and alarm module offer an array of robust security features with a monitoring and alarm system that is 100% independent of a microprocessor

# Construction

Freezer is constructed of white cabinet and lid

- 2 removable baskets
- 3/8" probe access port
- One solid door, self-closing (energy efficient, double pane vacuum insulated)
- LED interior light
- Magnetic door gasket for positive seal with keyed door lock and recessed door handle
- Swivel casters (2 3/4")
- High density urethane foam cabinet and door insulation
- CFC-free refrigerant (R134a), foam insulation and packaging
- Exterior dimensions: 74.38" W x 29.5" D x 34" H (with casters), 74.38" W x 29.5" D x 31.25" H (without casters), (Height with hinged door open  $90^{\circ}$  is 61.3/4")
- Shipping weight: 241 lbs
- Voltage: 115 / 60 / 5 Amps, 1/4 HP