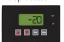

#### **Control System**

All series models comes standard with a digital microprocessor temperature controller providing a readout of actual values. This chamber comes with audible, visual, and remote alarms, with battery back-up to support temperature monitoring and alarms. Adjustable temperature display in Celsius or Fahrenheit. There is a sensor error alarm and a power failure alarm. remote monitoring and a numeric password protection. A resettable 1-point Min/Max history.