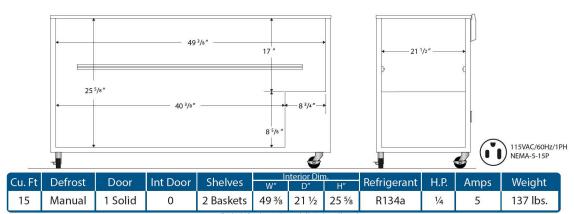

# **Manual Defrost Freezer Technical Drawings**

Front View Side View

#### Construction

Freezer is constructed of white cabinet and lid

- 2 removable baskets
- 3/8" probe access port
- One solid door, self-closing (energy efficient, double pane vacuum insulated)
- Magnetic door gasket for positive seal with keyed door lock and recessed door handle
- Swivel casters (2 3/4")
- Interchangeable leveling legs
- LED interior light
- High density urethane foam cabinet and door insulation
- CFC-free refrigerant (R134a), foam insulation and packaging
- $\bullet$  Exterior dimensions: 56" W x 29.5" D x 35.13"H (with casters), 56" W x 29.5" D x 32.38" H (without casters), (Height with hinged door open 90° is 62 1/2")
- Shipping weight: 197 lbs
- Voltage: 115 / 60 / 5 Amps, 1/4 HP