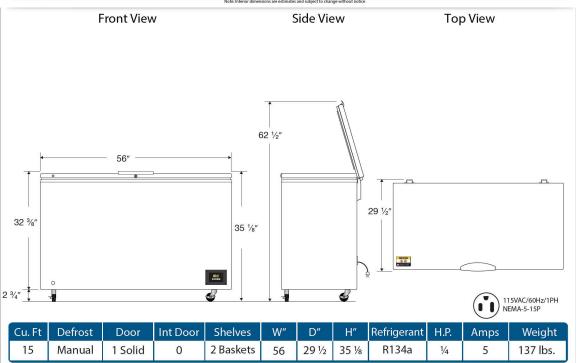

#### Construction

Freezer is constructed of white cabinet and lid

- 2 removable baskets
- 3/8" probe access port
- One solid door, self-closing (energy efficient, double pane vacuum insulated)
- Magnetic door gasket for positive seal with keyed door lock and recessed door handle
- Swivel casters (2 3/4")
- Interchangeable leveling legs
- LED interior light
- High density urethane foam cabinet and door insulation
- CFC-free refrigerant (R134a), foam insulation and packaging
- $\bullet$  Exterior dimensions: 56" W x 29.5" D x 35.13"H (with casters), 56" W x 29.5" D x 32.38" H (without casters), (Height with hinged door open 90° is 62 1/2")
- Shipping weight: 197 lbs
- Voltage: 115 / 60 / 5 Amps, 1/4 HP

# **Manual Defrost Freezer Technical Drawings**

Front View Side View