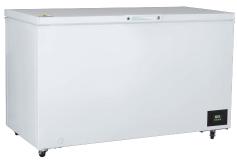

#### MDF15C

This freezer is a single solid door chamber designed for maximum capacity while still allowing passage through most commercial doorways.

The Manual Defrost Freezers' temperature display and alarm module offer an array of robust security features with a monitoring and alarm system that is 100% independent of a microprocessor temperature controller.

#### Construction

Freezer is constructed of white cabinet and lid

- 2 removable baskets
- 3/8" probe access port
- One solid door, self-closing (energy efficient, double pane vacuum insulated)
- Magnetic door gasket for positive seal with keyed door lock and recessed door handle
- Swivel casters (2 3/4")
- Interchangeable leveling legs
- LED interior light
- High density urethane foam cabinet and door insulation
- CFC-free refrigerant (R134a), foam insulation and packaging
- $\bullet$  Exterior dimensions: 56" W x 29.5" D x 35.13"H (with casters), 56" W x 29.5" D x 32.38" H (without casters), (Height with hinged door open 90° is 62 1/2")
- Shipping weight: 197 lbs
- Voltage: 115 / 60 / 5 Amps, 1/4 HP