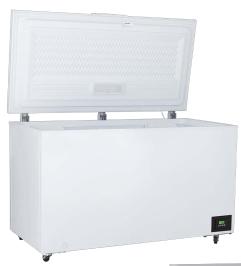

#### MDF15C

This freezer is a single solid door chamber designed for maximum capacity while still allowing passage through most commercial doorways.

The Manual Defrost Freezers' temperature display and alarm module offer an array of robust security features with a monitoring and alarm system that is 100% independent of a microprocessor temperature controller.

#### Construction

Freezer is constructed of white cabinet and lid

- 2 removable baskets
- 3/8" probe access port
- One solid door, self-closing (energy efficient, double pane vacuum insulated)
- Magnetic door gasket for positive seal with keyed door lock and recessed door handle
- Swivel casters (2 3/4")
- Interchangeable leveling legs
- LED interior light
- High density urethane foam cabinet and door insulation
- CFC-free refrigerant (R134a), foam insulation and packaging
- $\bullet$  Exterior dimensions: 56" W x 29.5" D x 35.13"H (with casters), 56" W x 29.5" D x 32.38" H (without casters), (Height with hinged door open 90° is 62 1/2")
- Shipping weight: 197 lbs
- Voltage: 115 / 60 / 5 Amps, 1/4 HP