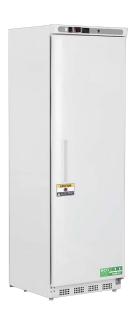

#### MDF14U-HC

This refrigerant freezer is a single solid swing door chamber designed for maximum capacity while still allowing passage through most commercial doorways.

The Manual Defrost with Natural Refrigerant Freezers take a large step forward in performance from past general purpose units; offering a digital temperature display and alarm module coupled with a microprocessor temperature controller.

#### Construction

Refrigerant freezer is constructed of powder coated exterior.

- 6 fixed shelves
- 3/8" probe access port
- One solid swing door, self-closing (energy efficient, double pane vacuum insulated), right hinged
- Magnetic door gasket for positive seal with keyed door lock and a door handle
- Leveling legs
- High density urethane foam cabinet and door insulation
- HFC-free refrigerant (R290), foam insulation and packaging
- Exterior dimensions: 23.63" W x 24.38"D x 73"H
- Shipping weight: 185 lbs
- Voltage: 115 / 60 / 1.96 Amps, 1/2 HP
- UL/C- UL listed