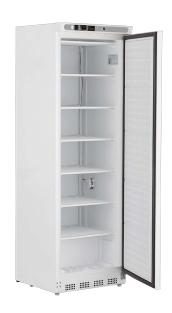

#### MDF14U-HC

This refrigerant freezer is a single solid swing door chamber designed for maximum capacity while still allowing passage through most commercial doorways.

The Manual Defrost with Natural Refrigerant Freezers take a large step forward in performance from past general purpose units; offering a digital temperature display and alarm module coupled with a microprocessor temperature controller.

#### Construction

Refrigerant freezer is constructed of powder coated exterior.

- 6 fixed shelves
- 3/8" probe access port
- One solid swing door, self-closing (energy efficient, double pane vacuum insulated), right hinged
- Magnetic door gasket for positive seal with keyed door lock and a door handle
- Leveling legs
- High density urethane foam cabinet and door insulation
- HFC-free refrigerant (R290), foam insulation and packaging
- Exterior dimensions: 23.63" W x 24.38"D x 73"H
- Shipping weight: 185 lbs
- Voltage: 115 / 60 / 1.96 Amps, 1/2 HP
- UL/C- UL listed