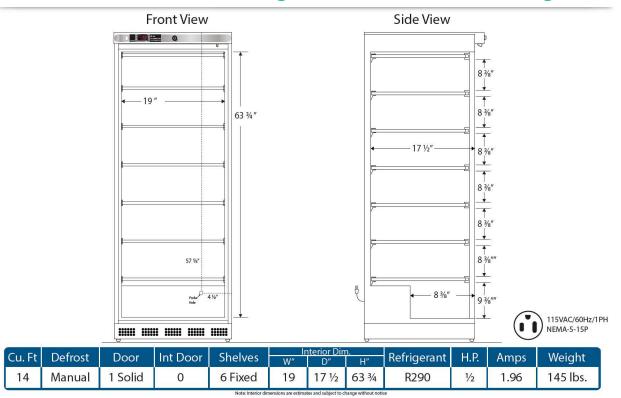

# **Manual Defrost with Natural Refrigerants Freezer Technical Drawings**

#### Construction

Refrigerant freezer is constructed of powder coated exterior.

- 6 fixed shelves
- 3/8" probe access port
- One solid swing door, self-closing (energy efficient, double pane vacuum insulated), right hinged
- Magnetic door gasket for positive seal with keyed door lock and a door handle
- Leveling legs
- High density urethane foam cabinet and door insulation
- HFC-free refrigerant (R290), foam insulation and packaging
- Exterior dimensions: 23.63" W x 24.38"D x 73"H
- Shipping weight: 185 lbs
- Voltage: 115 / 60 / 1.96 Amps, 1/2 HP
- UL/C- UL listed