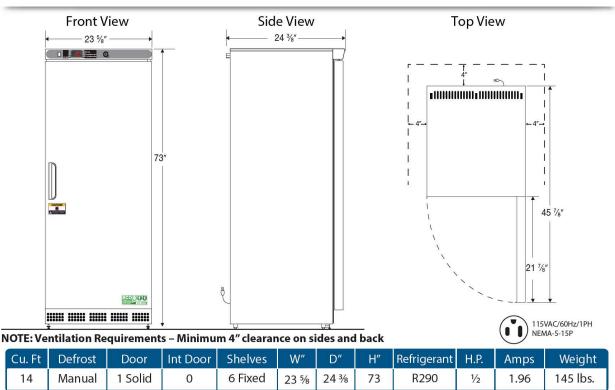

#### Construction

Refrigerant freezer is constructed of powder coated exterior.

- 6 fixed shelves
- 3/8" probe access port
- One solid swing door, self-closing (energy efficient, double pane vacuum insulated), right hinged
- Magnetic door gasket for positive seal with keyed door lock and a door handle
- Leveling legs
- High density urethane foam cabinet and door insulation
- HFC-free refrigerant (R290), foam insulation and packaging
- Exterior dimensions: 23.63" W x 24.38"D x 73"H
- Shipping weight: 185 lbs
- Voltage: 115 / 60 / 1.96 Amps, 1/2 HP
- UL/C- UL listed

# **Manual Defrost with Natural Refrigerants Freezer Technical Drawings**