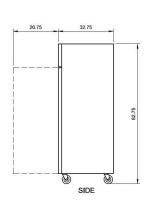

| Construction        | Standard                                                                       |
|---------------------|--------------------------------------------------------------------------------|
| External Dimensions | 26.75"W x 32.75"D x 87.75"H (5"thermos removable for door clearance if needed) |
| Cubic Feet          | 23                                                                             |
| Cord Length         | 8'                                                                             |
| NEMA Plug           | 5-15P                                                                          |
| Crated Weight       | 310lbs                                                                         |

Depth with door open 90 = 59.50"

\*Height includes 6" for casters (casters to be customer installed) \*Height does NOT include 5" for thermos (which are removable for door clearance)