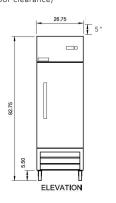

| Construction        | Standard                                                                       |
|---------------------|--------------------------------------------------------------------------------|
| External Dimensions | 26.75"W x 32.75"D x 87.75"H (5"thermos removable for door clearance if needed) |
| Cubic Feet          | 23                                                                             |
| Cord Length         | 8'                                                                             |
| NEMA Plug           | 5-15P                                                                          |
| Crated Weight       | 310lbs                                                                         |

Depth with door open 90 = 59.50"

\*Height includes 6" for casters (casters to be customer installed) \*Height does NOT include 5" for thermos (which are removable for door clearance)