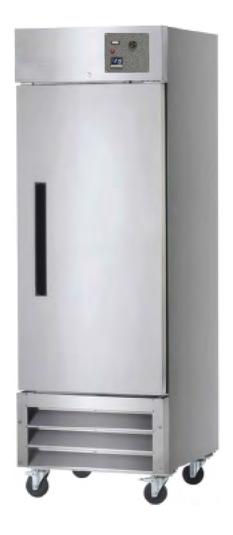

## IN023 SINGLE DOOR INSECT REARING CHAMBER

- -Interior cabinet is bright white aluminum liner with full stainless steel floor with coved corners.
- -Three adjustable, heavy duty epoxy coated wire shelves.
- -Exterior cabinet construction consists of full stainless steel front and sides.
- -Easy to mount plate casters (two lockable) are standard with all units.
- -Vaulted self closing doors that remain open at 90 degrees.
- -Magnetic door gasket is removable and replaceable without tools.
- -Field reversible, lockable door with foamed-in-place recessed handle.
- -Humidification via customer supplied pans of water.