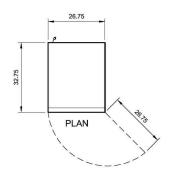

| Construction        | Standard                                                                       |
|---------------------|--------------------------------------------------------------------------------|
| External Dimensions | 26.75"W x 32.75"D x 87.75"H (5"thermos removable for door clearance if needed) |
| Cubic Feet          | 23                                                                             |
| Cord Length         | 8'                                                                             |
| NEMA Plug           | 5-15P                                                                          |
| Crated Weight       | 310lbs                                                                         |

Depth with door open 90 = 59.50"

\*Height includes 6" for casters (casters to be customer installed) \*Height does NOT include 5" for thermos (which are removable for door clearance)