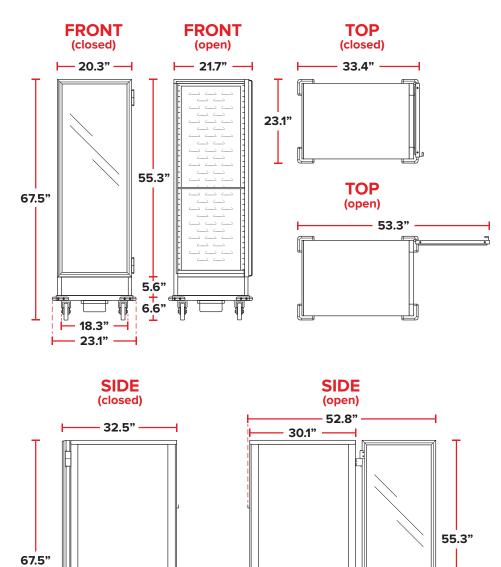

29.3" 33.4"

### **TECHNICAL DATA**

| Overell Width                               | 23.1"                               |
|---------------------------------------------|-------------------------------------|
| Overall Width                               |                                     |
| Overall Depth                               | 33.4"                               |
| Overall Height                              | 67.5"                               |
| Cabinet Width                               | 20.3"                               |
| Cabinet Depth                               | 30.1"                               |
| Cabinet Height                              | 55.3"                               |
| Voltage                                     | 120V                                |
| Wattage                                     | 1500W                               |
| Hertz                                       | 60Hz                                |
| Amps                                        | 12 Amps                             |
| Phase                                       | 1                                   |
| Insulated                                   | Yes                                 |
| Control Type                                | Fuzzy Logic PID                     |
| Heat Mode                                   | 40°C to 85°C                        |
|                                             |                                     |
| Door Type                                   | Clear                               |
| Slide Type                                  | Lip-load                            |
| Full Size (18" x 26")<br>Sheet Pan Capacity | 36 Pans, unit equipped with 18 Pans |
| Casters                                     | Locking casters                     |

### **CERTIFICATIONS & MARKINGS**

5.6" 6.6"