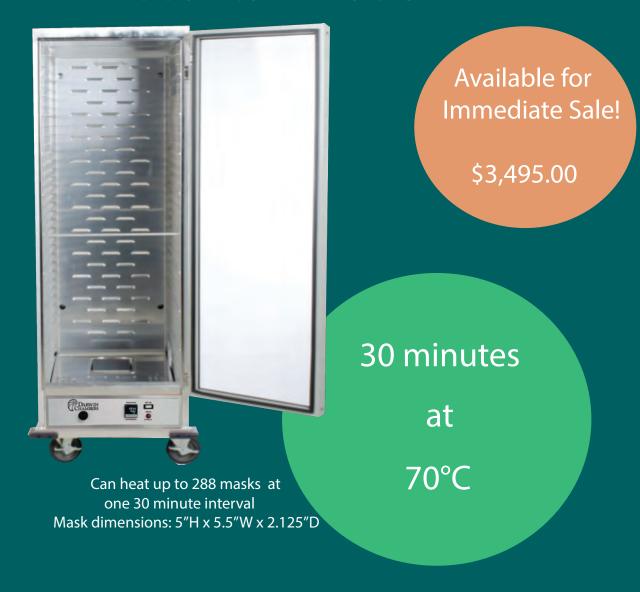

# Darwin Chamber's HT015 Low Temp Oven for Decontamination

With face mask shortages due to the Coronavirus, scientists from Stanford have conducted a study confirming that the N95 masks can be decontaminated. Therefore, the masks are suitable for reuse. The HT015 can also be used for tools, airport security items, safety glasses, gloves, and much more.

## HT015 Lab Oven Specifications (ambient 21° C)

- Unit is programmed to run 40° C to 85° C
- Fuji Fuzzy logic PID controller with process and set value dual display located on bottom drawer. Simple repair or replace
- High and low deviation audible alarms with hold feature, delay in minutes. Alarms can be set in 0.1 increments
- Aluminum interior and exterior, lightweight construction
- Plastic polycarbonate view window, alleviating glass breakage concerns
- 180° full swing door with full length gasket and magnet door latch
- Door has stainless steel hinge that is readily reversible in field
- Fully insulated cabinet
- Built in corner bumpers
- Locking casters
- Contains 18 (18" x 26") perforated aluminum pans
- Fan forced air convected heat