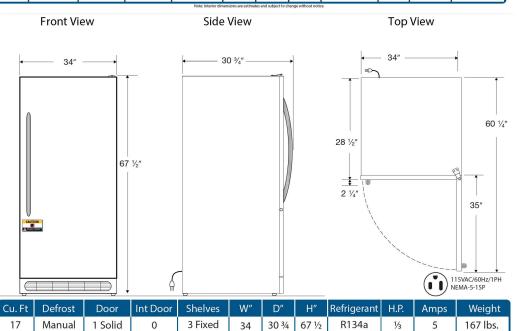

## Construction

Freezer is constructed of white textured cabinet and door.

- 3 fixed shelves
- 3/8" probe access port
- One solid swing door, self-closing (energy efficient, double pane vacuum insulated), right hinged, not reversible
- Magnetic door gasket for positive seal with keyed door lock and heavy duty door handle
- Leveling legs
- High density urethane foam cabinet and door insulation
- CFC-free refrigerant (R134a), foam insulation and packaging
- Exterior dimensions: 34" W x 30.75"D x 67.5"H
- Shipping weight: 227 lbs
- Voltage: 115 / 60 / 5 Amps, 1/3 HP
- UL/C-UL listed

# **Manual Defrost Freezer Technical Drawings**