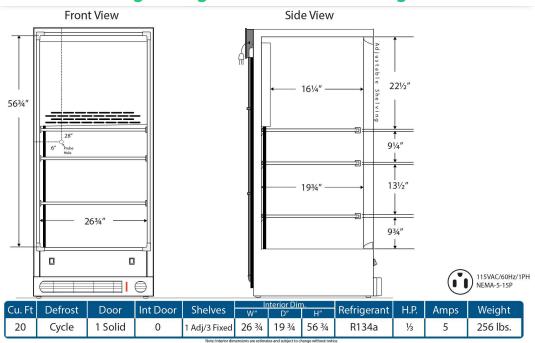

# **Flammable Storage Refrigerator Technical Drawings**

| Cu. Ft | Defrost | Door    | Int Door | Shelves       | W" | D"     | H″     | Refrigerant | H.P. | Amps | Weight   |
|--------|---------|---------|----------|---------------|----|--------|--------|-------------|------|------|----------|
| 20     | Cycle   | 1 Solid | 0        | 1 Adj/3 Fixed | 34 | 35 1/4 | 73 1/4 | R134a       | 1/3  | 5    | 256 lbs. |