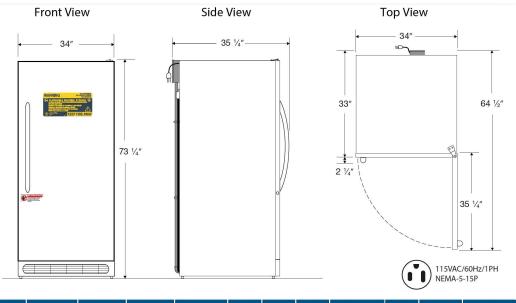

#### Construction

Refrigerator is constructed of white textured cabinet and door

- 1 adjustable/ 3 fixed shelves
- 3/8" probe access port
- One solid swing door, self-closing (energy efficient, double pane vacuum insulated), right hinged, not reversible
- Magnetic door gasket for positive seal with keyed door lock and heavy duty door handle
- Leveling legs
- High density urethane foam cabinet and door insulation
- CFC-free refrigerant (R134a), foam insulation and packaging
- External dimensions: 34" W x 35.25"D x 73.25"H
- Shipping weight: 316 lbs
- Voltage: 115/60/5 Amps 1/3 HP
- UL/C-UL listed