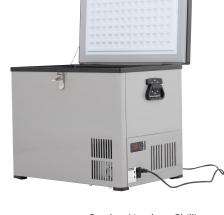

# **DARWIN CHAMBERS: CHILLIE**

Darwin Chambers Portable Refrigerated Incubator - the "Chillie" - is supplied with all the accessories you need for refrigeration storage almost anywhere. The Chillie is an exceptional portable cooler / freezer for vehicle use whether it is being used for out of the lab experiments, research, or in the lab work. The Chillie is great for bigger samples and research projects.

# **Construction**

- Top-opening, hinged and latch lid, with durable side handles for easy carrying and transportation.
- Durable powder coated steel exterior construction.
- Interior is easy to clean, seamless plastic
- Insulation is foamed in place polyurethane, with a high r-value/inch.
- Unit completely pre-wired at factory, and includes a 12VDC car adapter and AC/DC power supply cord.
- Microprocessor LED temperature control with display
- Visual Alarms, absolute hi/lo, 0.1°C increments
- Compressor Troubleshoot Fault LED control display

#### **Features**

- Latch Lid
- Insulated Lid
- Tough and solid outer casing
- Functions even when tilted 30 degrees
- 1 Wire Basket
- Side Handle
- DC Power Cord
- AC Power Cord
- Air Vents
- Drain Plug
- PT100 RTD Sensor
- 2 Circulating Fans