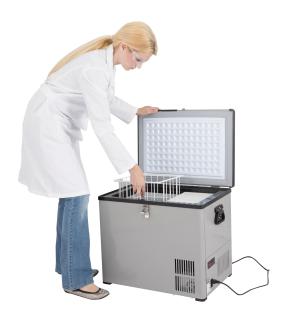

# **DARWIN CHAMBERS: CHILLIE**

Darwin Chambers Portable Refrigerated Incubator - the "Chillie" - is supplied with all the accessories you need for refrigeration storage almost anywhere. The Chillie is an exceptional portable cooler / freezer for vehicle use whether it is being used for out of the lab experiments, research, or in the lab work. The Chillie is great for bigger samples and research projects.

# **Construction**

- Top-opening, hinged and latch lid, with durable side handles for easy carrying and transportation.
- Durable powder coated steel exterior construction.
- Interior is easy to clean, seamless plastic
- Insulation is foamed in place polyurethane, with a high r-value/inch.
- Unit completely pre-wired at factory, and includes a 12VDC car adapter and AC/DC power supply cord.
- Microprocessor LED temperature control with display
- Visual Alarms, absolute hi/lo, 0.1°C increments
- Compressor Troubleshoot Fault LED control display

#### **Features**

- Latch Lid
- Insulated Lid
- Tough and solid outer casing
- Functions even when tilted 30 degrees
- 1 Wire Basket
- Side Handle
- DC Power Cord
- AC Power Cord
- Air Vents
- Drain Plug
- PT100 RTD Sensor
- 2 Circulating Fans