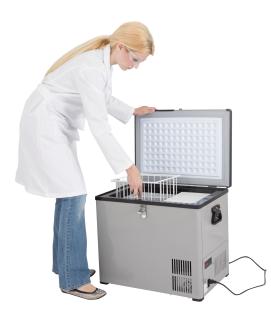

# **DARWIN CHAMBERS: CHILLIE**

Darwin Chambers Portable Refrigerated Incubator - the "Chillie" - is supplied with all the accessories you need for refrigeration storage almost anywhere. The Chillie is an exceptional portable cooler / freezer for vehicle use whether it is being used for out of the lab experiments, research, or in the lab work. The Chillie is great for bigger samples and research projects.

#### **Construction**

- Top-opening, hinged and latch lid, with durable side handles for easy carrying and transportation.
- Durable powder coated steel exterior construction.
- Interior is easy to clean, seamless plastic
- Insulation is foamed in place polyurethane, with a high r-value/inch.
- Unit completely pre-wired at factory, and includes a 12VDC car adapter and AC/DC power supply cord.
- Microprocessor LED temperature control with display
- Visual Alarms, absolute hi/lo, 0.1°C increments
- Compressor Troubleshoot Fault LED control display

## **Features**

- Latch Lid
- Insulated Lid
- Tough and solid outer casing
- Functions even when tilted 30 degrees
- 1 Wire Basket
- Side Handle
- DC Power Cord
- AC Power Cord
- Air Vents
- Drain Plug
- PT100 RTD Sensor
- 2 Circulating Fans