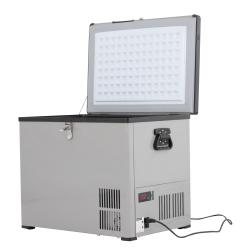

#### **Construction**

- Top-opening, hinged and latch lid, with durable side handles for easy carrying and transportation.
- Durable powder coated steel exterior construction.
- Interior is easy to clean, seamless plastic
- Insulation is foamed in place polyurethane, with a high r-value/inch.
- Unit completely pre-wired at factory, and includes a 12VDC car adapter and AC/DC power supply cord.
- Microprocessor LED temperature control with display
- Visual Alarms, absolute hi/lo, 0.1°C increments
- Compressor Troubleshoot Fault LED control display

## **Features**

- Latch Lid
- Insulated Lid
- Tough and solid outer casing
- Functions even when tilted 30 degrees
- 1 Wire Basket
- Side Handle
- DC Power Cord
- AC Power Cord
- Air Vents
- Drain Plug
- PT100 RTD Sensor
- 2 Circulating Fans