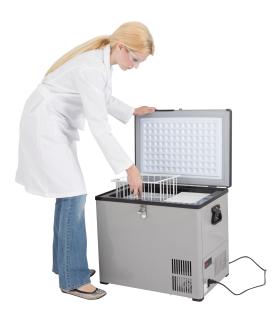

# **DARWIN CHAMBERS: CHILLIE**

Darwin Chambers Portable Refrigerated Incubator - the "Chillie" - is supplied with all the accessories you need for refrigeration storage almost anywhere. The Chillie is an exceptional portable cooler / freezer for vehicle use whether it is being used for out of the lab experiments, research, or lab work. The Chillie is great for bigger samples and research projects.

## **Construction**

- Top-opening, hinged and latch lid, with durable side handles for easy carrying and transportation.
- Durable powder coated steel exterior construction.
- Interior is easy to clean, seamless plastic
- Insulation is foamed in place polyurethane, with a high r-value/inch.
- Unit completely pre-wired at factory, and includes a 12VDC car adapter and AC/DC power supply cord.
- Microprocessor LED temperature control with display
- Visual Alarms, absolute hi/lo, 0.1°C increments
- Compressor Troubleshoot Fault LED control display

#### **Features**

- Latch Lid
- Insulated Lid
- Tough and solid outer casing
- Functions even when tilted 30 degrees
- 1 Wire Basket
- Side Handle
- DC Power Cord
- AC Power Cord
- Air Vents
- Drain Plug
- PT100 RTD Sensor
- 2 Circulating Fans