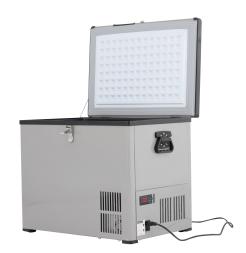

# **DARWIN CHAMBERS: CHILLIE**

Darwin Chambers Portable Refrigerated Incubator - the "Chillie" - is supplied with all the accessories you need for refrigeration storage almost anywhere. The Chillie is an exceptional portable cooler / freezer for vehicle use whether it is being used for out of the lab experiments, research, or lab work. The Chillie is great for bigger samples and research projects.

## **Construction**

- Top-opening, hinged and latch lid, with durable side handles for easy carrying and transportation.
- Durable powder coated steel exterior construction.
- Interior is easy to clean, seamless plastic
- Insulation is foamed in place polyurethane, with a high r-value/inch.
- Unit completely pre-wired at factory, and includes a 12VDC car adapter and AC/DC power supply cord.
- Microprocessor LED temperature control with display
- Visual Alarms, absolute hi/lo, 0.1°C increments
- Compressor Troubleshoot Fault LED control display

#### **Features**

- Latch Lid
- Insulated Lid
- Tough and solid outer casing
- Functions even when tilted 30 degrees
- 1 Wire Basket
- Side Handle
- DC Power Cord
- AC Power Cord
- Air Vents
- Drain Plug
- PT100 RTD Sensor
- 2 Circulating Fans