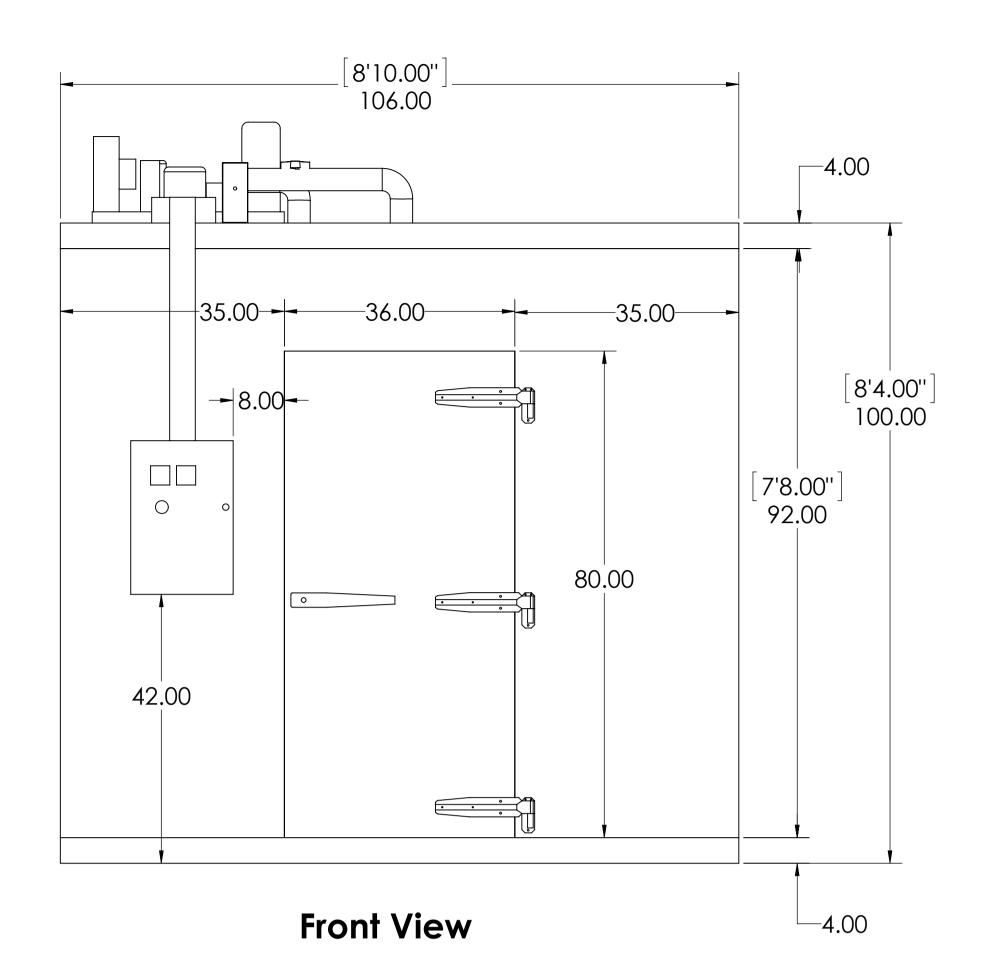

| Item              | Details                  |
|-------------------|--------------------------|
| Exterior Material | Embossed white Galv      |
| Interior Material | Embossed white Alum      |
| Door Details      | Door Dimension - 36" x80 |
| View Port details | Option Available         |
| Ramp Details      | Option Available         |
| Other Notes:      |                          |
|                   | DARWIN CHAMBERS CO       |
|                   |                          |

600 Walkin Room

SHEET 1 OF 2

Shelving Detail
1. 2'X4' Shelving Units- 2 Qty(5 Tiers)
2. 2'X6' Shelving Units- 2 Qty (5 Tiers)

Number of shelves 1.2'x4' Shelves- 10 Qty 2. 2'x6' Shelves- 10 Qty

Number of Poles- 16 Qty- 74" H.