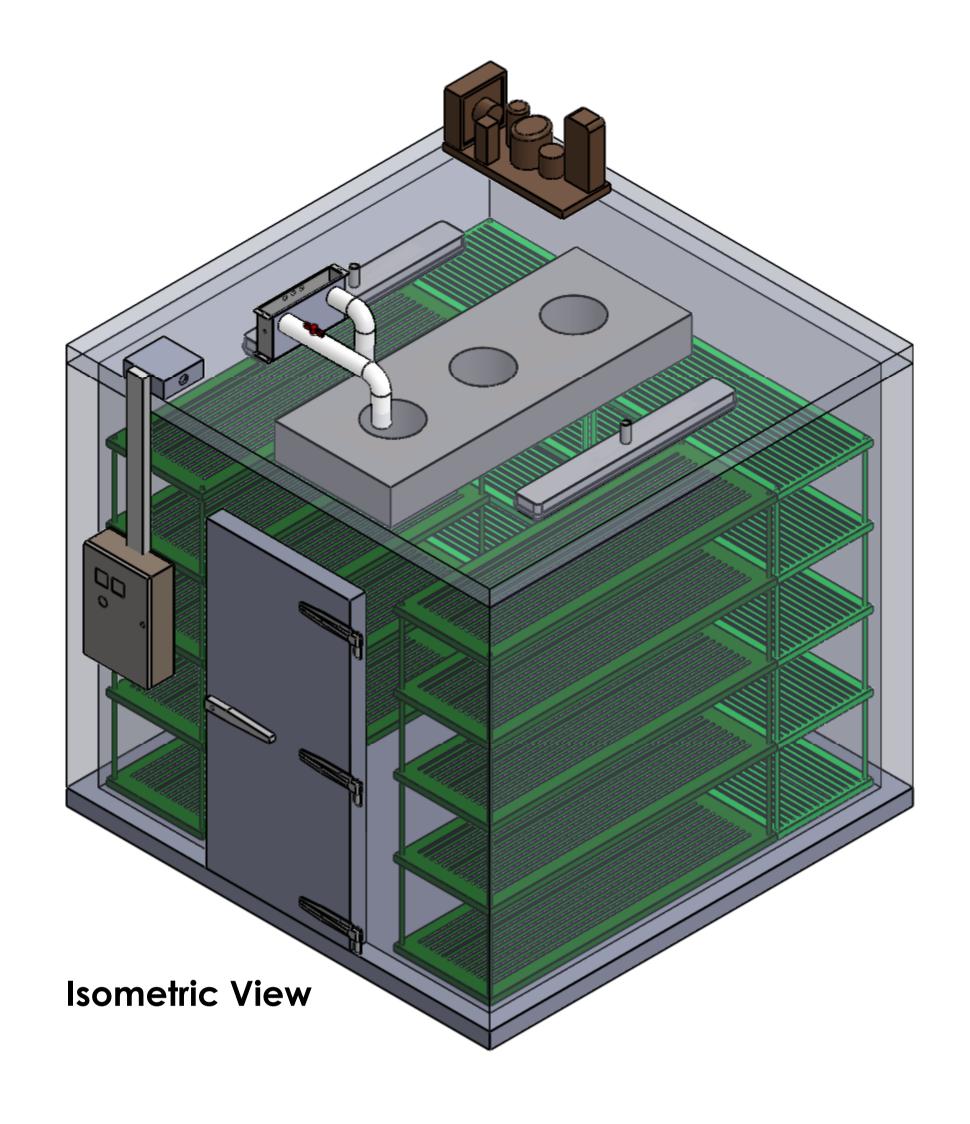

| Item              | Details                  |
|-------------------|--------------------------|
| Exterior Material | Embossed white Galv      |
| Interior Material | Embossed white Alum      |
| Door Details      | Door Dimension - 36" x80 |
| View Port details | Option Available         |
| Ramp Details      | Option Available         |
| Other Notes:      |                          |
|                   | DARWIN CHAMBERS CO       |
|                   |                          |

600 Walkin Room

SHEET 1 OF 2







Shelving Detail
1. 2'X4' Shelving Units- 2 Qty(5 Tiers)
2. 2'X6' Shelving Units- 2 Qty (5 Tiers)

Number of shelves 1.2'x4' Shelves- 10 Qty 2. 2'x6' Shelves- 10 Qty

Number of Poles- 16 Qty- 74" H.

| Item              | Details                   |
|-------------------|---------------------------|
| Exterior Material | Embossed white Galv       |
| Interior Material | Embossed white Alum       |
| Door Details      | Door Dimension - 36" x80" |
| View Port details | Option Available          |
| Ramp Details      | Option Available          |
| Other Notes:      |                           |
|                   | DARWIN CHAMBERS CO.       |

600 Walkin Room

SHEET 2 OF 2