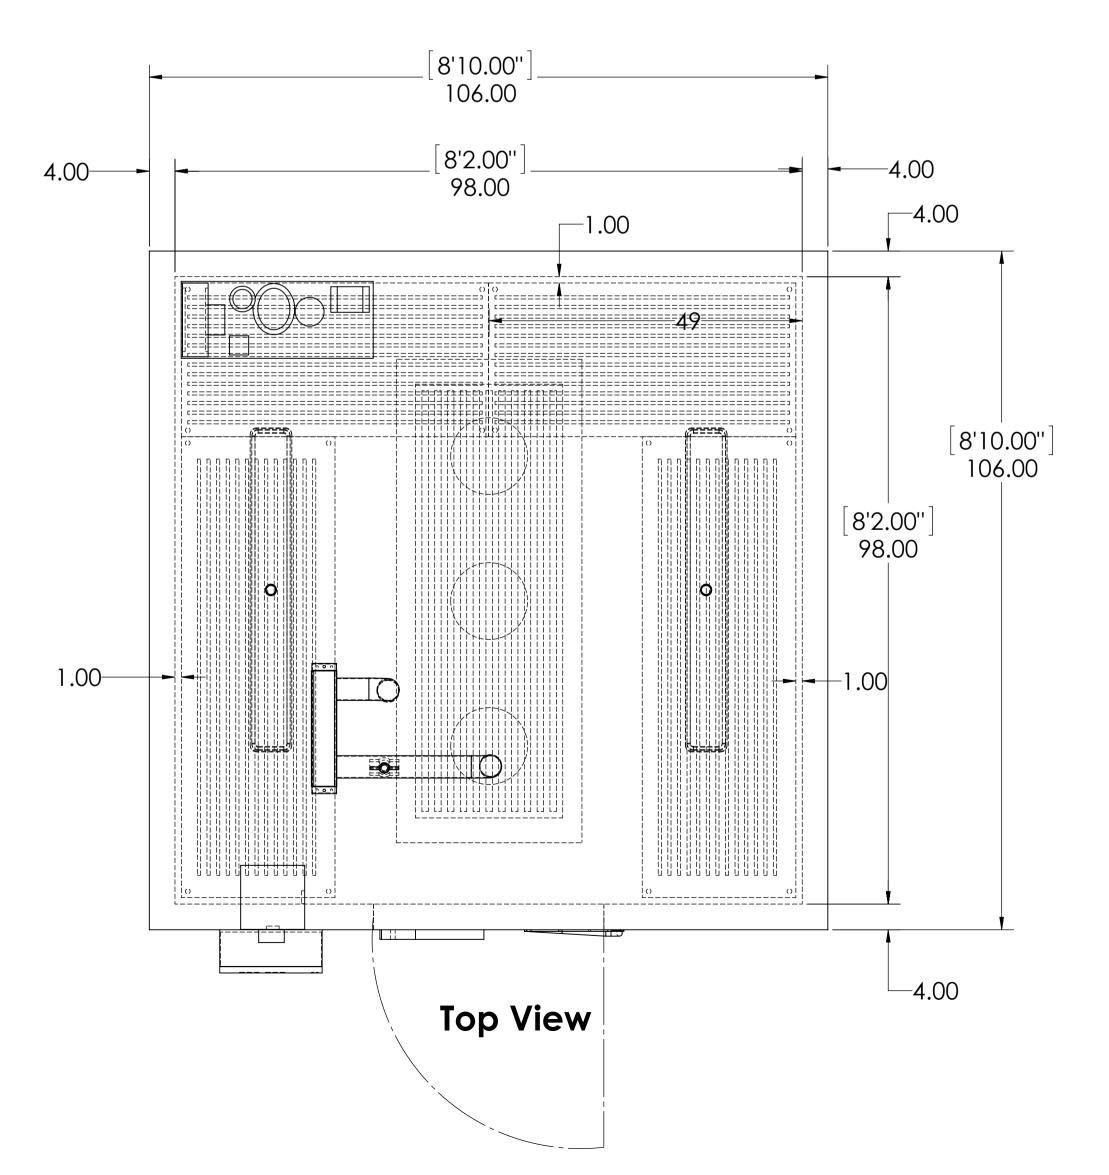

600 Walkin Room

SHEET 1 OF 2

Shelving Detail
1. 2'X4' Shelving Units- 2 Qty(5 Tiers)
2. 2'X6' Shelving Units- 2 Qty (5 Tiers)

Number of shelves 1.2'x4' Shelves- 10 Qty 2. 2'x6' Shelves- 10 Qty

Number of Poles- 16 Qty- 74" H.