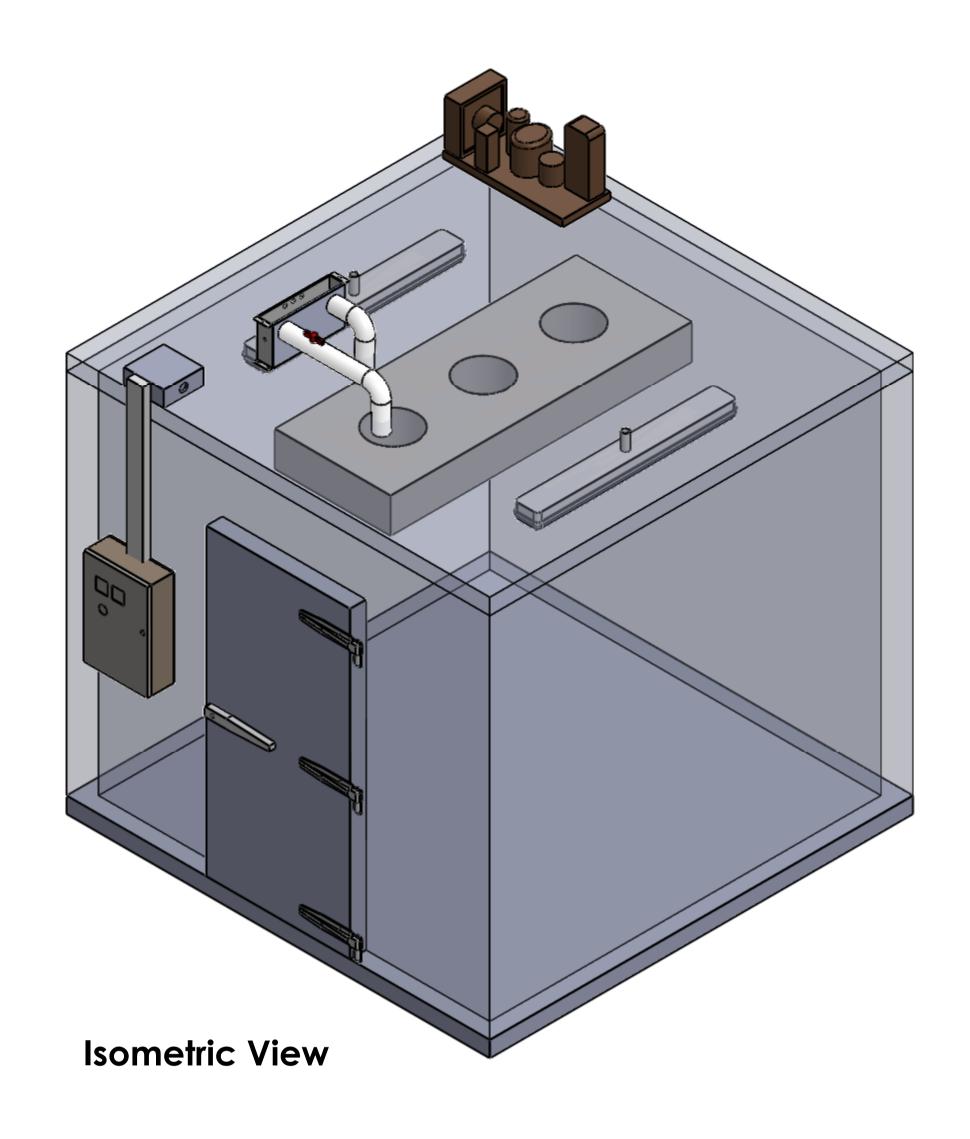

600 Walkin Room

SHEET 1 OF 2

Shelving Detail
1. 2'X4' Shelving Units- 2 Qty(5 Tiers)
2. 2'X6' Shelving Units- 2 Qty (5 Tiers)

Number of shelves 1.2'x4' Shelves- 10 Qty 2. 2'x6' Shelves- 10 Qty

Number of Poles- 16 Qty- 74" H.