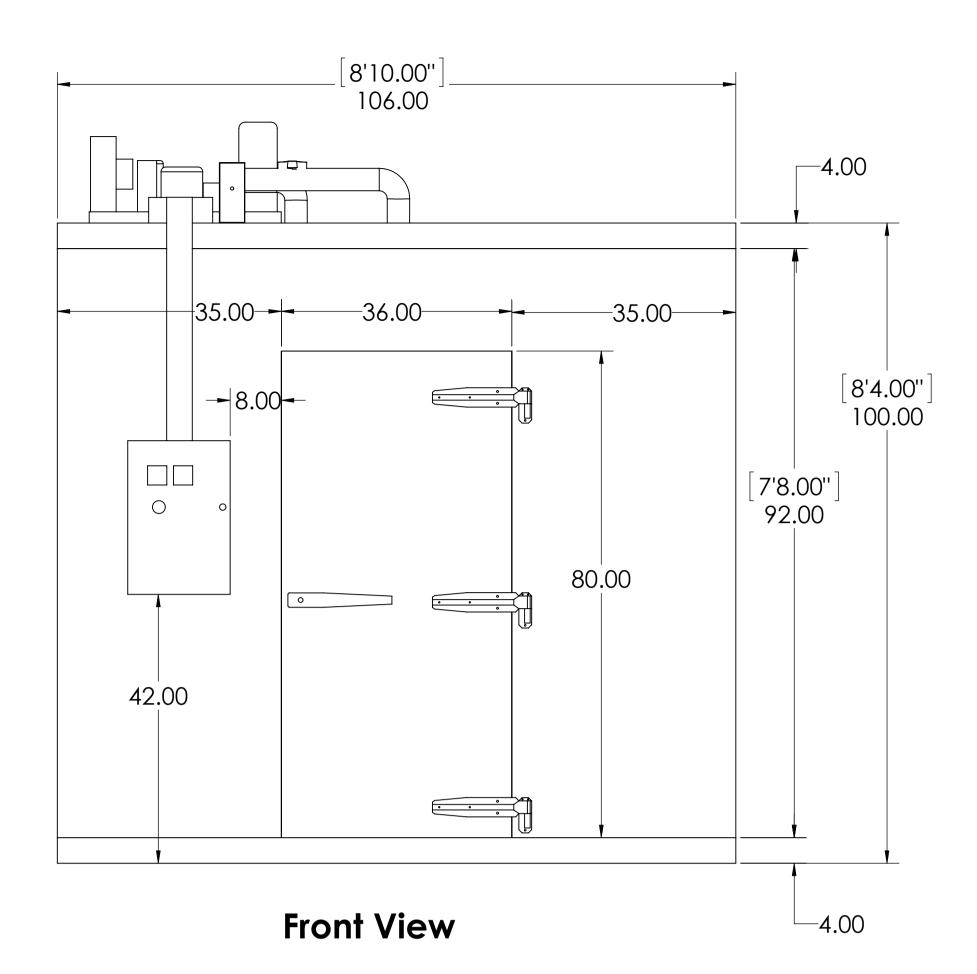

| Item              | Details                   |
|-------------------|---------------------------|
| Exterior Material | Embossed white Galv       |
| Interior Material | Embossed white Alum       |
| Door Details      | Door Dimension - 36" x80" |
| View Port details | Option Available          |
| Ramp Details      | Option Available          |
| Other Notes:      |                           |
|                   | DARWIN CHAMBERS CO.       |

600 Walkin Room

SHEET 2 OF 2