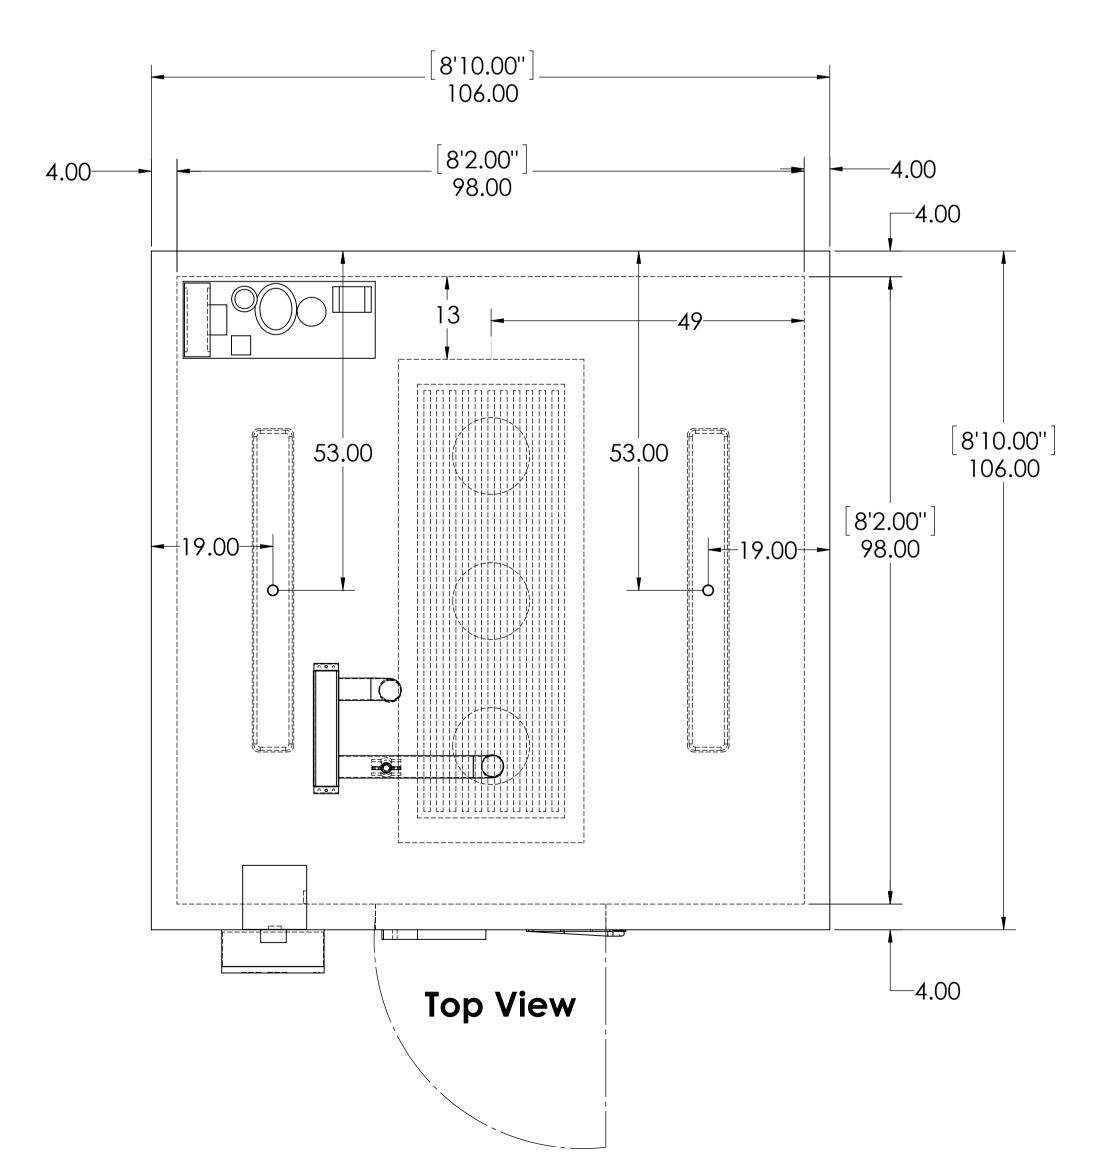

600 Walkin Room

SHEET 1 OF 2

Shelving Detail
1. 2'X4' Shelving Units- 2 Qty(5 Tiers)
2. 2'X6' Shelving Units- 2 Qty (5 Tiers)

Number of shelves 1.2'x4' Shelves- 10 Qty 2. 2'x6' Shelves- 10 Qty

Number of Poles- 16 Qty- 74" H.